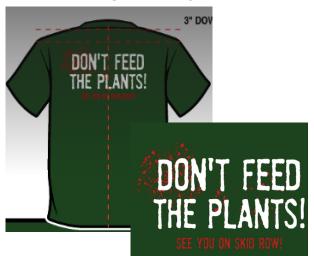

## T-SHIRT AND HOODIE ORDER FORM LITTLE SHOP OF HORRORS

T-shirt and hoodies will be green with the designs above. Hoodies only have the front design with a plain back. Please select the size and quantities of t-shirts and hoodies that you would like.