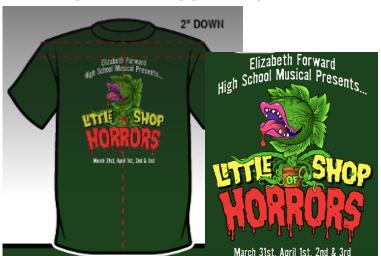

## T-SHIRT AND HOODIE ORDER FORM LITTLE SHOP OF HORRORS

T-shirt and hoodies will be green with the designs above. Hoodies only have the front design with a plain back. Please select the size and quantities of t-shirts and hoodies that you would like.

All students are required to have a T-Shirt; therefore, the cost of one T-Shirt is already included in the total amount paid for the musical this year. Any additional T-Shirts cost \$12 each. Hoodies are \$22 a piece.